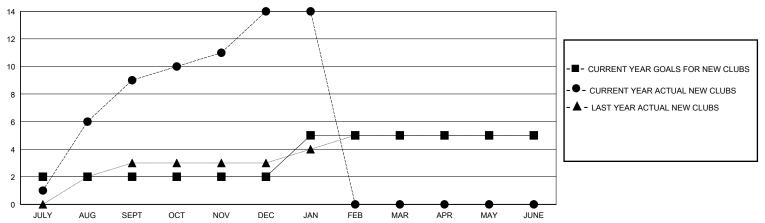

## GOALS AND ACTUAL NEW CLUBS CUMULATIVE

## District 320 G

GMT: **LOCATION INDIA GMT CA** 

| Clubs                 |               |           |               | Members               |                       |                         |                                                    |
|-----------------------|---------------|-----------|---------------|-----------------------|-----------------------|-------------------------|----------------------------------------------------|
| RESULTS FOR 2023-2024 |               |           |               | RESULTS FOR 2023-2024 |                       |                         |                                                    |
| QUARTER               | NEW CLUB GOAL | NEW CLUBS | DROPPED CLUBS | QUARTER MEMBE         | ER GROWTH NET<br>GOAL | MEMBER GROWTH<br>ACTUAL | DROPPED<br>MEMBERS ACTUAL<br>(including transfers) |
| JULY/AUG/SEPT         | 2             | 9         | 0             | JULY/AUG/SEPT         | 50                    | 500                     | 78                                                 |
| OCT/NOV/DEC           | 0             | 5         | 7             | OCT/NOV/DEC           | 50                    | 200                     | 195                                                |
| JAN/FEB/MAR           | 3             | 0         | 0             | JAN/FEB/MAR           | 25                    | 65                      | 3                                                  |
| APR/MAY/JUNE          | 0             | 0         | 0             | APR/MAY/JUNE          | 25                    | 0                       | 0                                                  |