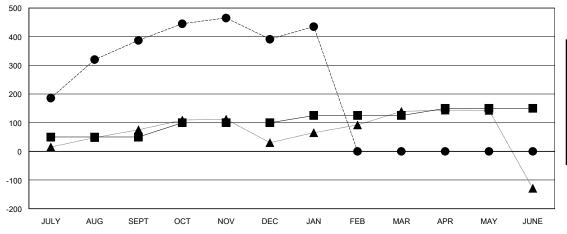

## GOALS AND ACTUAL MEMBERS CUMULATIVE

| _ |   |        |        |     |      |
|---|---|--------|--------|-----|------|
|   | _ | MEMBER | GROWTH | NFT | GOAL |
|   |   |        |        |     |      |

Results as of: 1/31/2024

- MEMBER GROWTH ACTUAL

- LAST YEAR MEMBERSHIP ACTUAL

| DROPPED CLUBS: 7 |     |
|------------------|-----|
| DROPPED MEMBERS  |     |
| DECEASED         | 1   |
| CLUB CANCELLED   | 111 |
| OTHER            | 164 |
| TOTAL            | 276 |